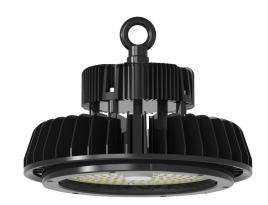

# High Bay Pendelleuchte - Montageanleitung



## Allgemeine Hinweise

- Die Hinweise der Montage- und Betriebsanleitung sind vor der ersten Inbetriebnahme zu beachten.
- Bei fehlerhafter Installation erlischt der Garantieanspruch.
- Wartung oder Reparaturen an der Leuchte sind nur durch die Verolight AG oder einen autorisierten Service-Partner durchzuführen.

#### Sicherheitshinweise

- Die Installation darf nur durch Elektrofachkräfte erfolgen.
- Das Gerät ist bestimmungsgemäss und nur in einwandfreiem, unbeschädigtem Zustand zu betreiben.
- Für die Installation und den Betrieb des Geräts sind die nationalen Sicherheits- und Unfallverhütungsvorschriften zu beachten.



### Entsorgungshinweise

• Die Leuchte kann an den Händler zurückgegeben werden oder ist gemäss den nationalen Bestimmungen zu entsorgen.

#### Installationsarten

• Mit Haken



• Mit Bügel



• Anschlussschema